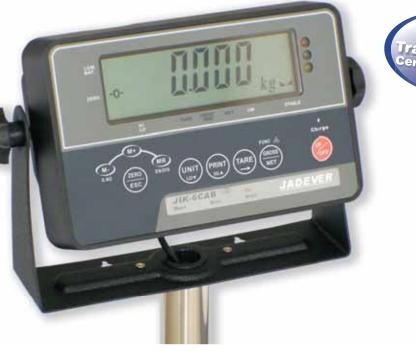

## JIK-6 CAB -Weighing Indicator

## **FEATURES**

- Easy to read large LCD display with green LED backlight
- ABS structure
- Zero / Tare / Weighing / Simple counting / Percent weighing / Net / Gross / Accumulation / Serial No. /
- Check weighing functions
- Auto shut off for power saving
- Options : 2 Relay interfaces, 1 RS-232 interface
- JIK indicator is the solution to your weighing indicator applications that require multiple functions, rugged construction, comprehensive yet intuitive software and multiple connectivity options

| Model                | JIK-6 CAB                                              |
|----------------------|--------------------------------------------------------|
| Housing              | ABS                                                    |
| Resolution           | 1/30,000                                               |
| Weighing Units       | kg / g / lb / pcs / %                                  |
| Display              | 6 digits, 30mm digit height, green backlit LCD display |
| Dimension (mm)       | 250x150x90                                             |
| Weight (kg)          | Net weight 2.5kg Gross weight 2.93kg                   |
| Power Supply         | 9V / A1 Adaptor, or 6V/3Ah rechargeable battery        |
| Load Cell Excitation | DC 5V, up to 8x350 ohm load cells                      |
| Operating Temp       | -5°C~40°C                                              |
| Certification        | OIML, CE                                               |